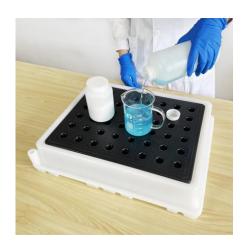

## **UP-3001W (Tabletop Spill Tray)**

- Polyethylene construction is resistant to a wide range of chemicals
- Ideal for lab usage to store bottles & lab wares and handle breakers
- Built-in sump containment to trap leaks and drips
- Compact size fits on tabletop or counter
- Pouring spout for easier spills removing
- Safer and cleaner management for liquids decanting
- 1 pcs grating design

## **Technical Data Sheet**

| Brand                                 | UPQUARK                             |
|---------------------------------------|-------------------------------------|
| Model                                 | UP-3001W                            |
| Dimensions L x W x H cm (in.)         | 53 x 43 x 11 (21x17x4.3")           |
| Color                                 | White Tray /Black Grating           |
| Material                              | Linear density polyethylene (LLDPE) |
| Weight kg(lb)                         | 3.8 (8.3)                           |
| Sump Capacity Liters (gal)            | 11 (3)                              |
| Recommend Load Capacity (UDL) kg (lb) | 100 (220)                           |
| Style                                 | Spill Tray                          |