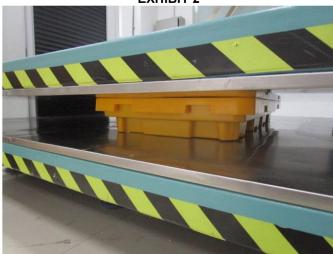

# **Compression test:**

样品信息

### 测试项目:

将样品置于压力试验机下压板中间部位, 开启压力试验机, 对样品施加 220N 压力进行预压使 试样和压板正常接触,以3mm/min 的速度移动上压板,逐渐增加试验载荷,当样品被施加载荷5000kgf 时试验停止.

测试结束后观察产品外观,结构是否正常.

# 测试结果

| Compression test: | Test result:                        |
|-------------------|-------------------------------------|
| 压力测试:             | 测试结果                                |
|                   | 测试结束后, 样品外观无异常                      |
|                   | Test load: 5000 kgf. Speed 3 mm/min |
|                   | No damage noted (PASS)              |

# **EXHIBIT 1**

**EXHIBIT 2** 