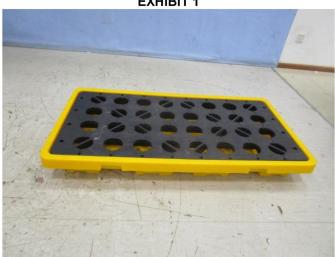

宁波三佑环保科技有限公司

ROOM 1019, TOWER B, MODERN YONGGANG BUILDING, NO. 188, JINHUA RD, NINGBO CITY, ZHEJIANG PROVINCE,

浙江省宁波高新区菁华路 188号(甬港现代铭楼)B座041幢一楼1-1019号

| Sample Description:<br>样品描述: | TWO-DRUM SPILL DECK WITH BUILD-IN DRAIN 双桶防泄漏带内置排液平台 |                                 |         |
|------------------------------|------------------------------------------------------|---------------------------------|---------|
| Manufacturer:<br>生产商:        | 宁波三佑环保科技有限公司                                         | PO No.:<br>产品号:                 |         |
| Buyer:<br>买家:                | 1                                                    | Style:<br>型号:                   | UP-2201 |
| Country of Origin:<br>原产国:   | 1                                                    | Country of Destination:<br>目的国: | L       |
| Color:<br>颜色:                | 1                                                    | SKU No.:<br>零件号:                |         |
| Supplier name:<br>供应商:       | 1                                                    | Previous report:<br>以往报告编号:     | 1       |

#### SAMPLE INFORMATION:

| Number: | Name:                                                      | Style:  | Weight : | Dimension:             |
|---------|------------------------------------------------------------|---------|----------|------------------------|
| 编号      | 名称                                                         | 型号:     | 质量 (g)   | 规格 (in.):              |
| 1       | TWO-DRUM SPILL DECK WITH<br>BUILD-IN DRAIN<br>双桶防泄漏带内置排液平台 | UP-2201 | 14900    | 51-5/8 x 26-3/4 x<br>6 |

# **EXHIBIT 1**

**EXHIBIT 2** 