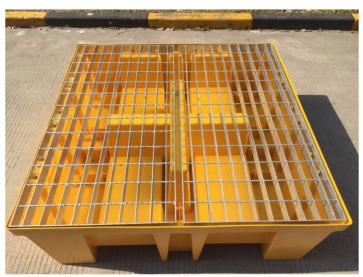

#### **Technical Report:**

Apr,01.2017

Ningbo Sanyou Environmental Protecting Technology Co.,Ltd

| Sample Description: | Four Drum Spill Pallet(See below) |                         |   |
|---------------------|-----------------------------------|-------------------------|---|
| Manufacturer:       | /                                 | Sample Quantity:        | / |
| Buyer:              | /                                 | Product Type            | / |
| Country of Origin:  | China                             | Country of Destination: | / |
| Color:              | /                                 | SKU No.:                | / |
| Protocol No.:       | /                                 | Previous Report No.:    | / |

## Test Item:

Sample Description:

| No. | Name                      | Model   | Weight(g) | Size(mm)      | Category                                        |
|-----|---------------------------|---------|-----------|---------------|-------------------------------------------------|
| 1   | Four Drum Spill<br>Pallet | UP-1403 | 1         | 1330X1330X430 | Two metal grid add one<br>yellow plastic pallet |