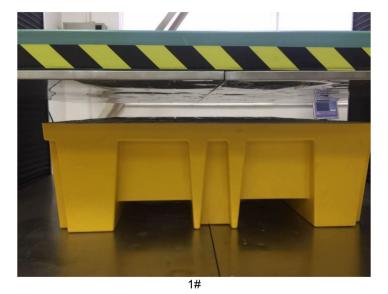

Test item:

Take the sample into the equipment, Opening the testing machine, pressure on the sample for 220N to make the sampe with the pressure plate normal contact, pressure speed is 3mm/min, when the pressure reached 5000kgf to stop the test.

Test Result:

| No. | Test Result                                     |  |
|-----|-------------------------------------------------|--|
| 1   | No damage was observed on the sample after test |  |

Technical Report: Ningbo Sanyou Environmental Protecting Technology Co.,Ltd Apr.01.2017 Page 3 of 3

# Sample Pictures

1#

- End of Report -